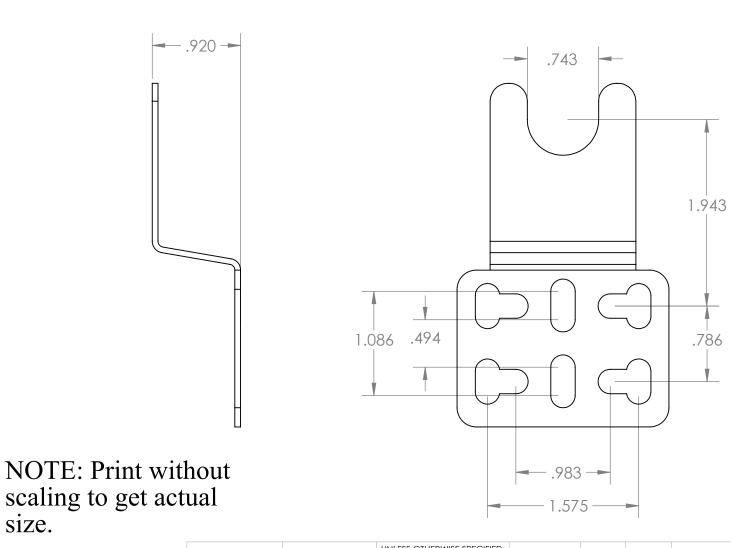

size. UNLESS OTHERWISE SPECIFIED: NAME DATE **O**NEGRill DRAWN DIMENSIONS ARE IN INCHES **TOLERANCES:** TITLE: CHECKED FRACTIONAL± 3PC Bracket ANGULAR: MACH ± BEND ± ENG APPR. TWO PLACE DECIMAL ± THREE PLACE DECIMAL ± MFG APPR. Detail 3 Q.A. INTERPRET GEOMETRIC PROPRIETARY AND CONFIDENTIAL TOLERANCING PER: COMMENTS: THE INFORMATION CONTAINED IN THIS DRAWING IS THE SOLE MATERIAL SIZE DWG. NO. **REV** PROPERTY OF ONEGRILL ANY
REPRODUCTION IN PART OR AS
A WHOLE WITHOUT THE WRITTEN
PERMISSION OF ONEGRILL IS FINISH NEXT ASSY USED ON SCALE: 1:1 WEIGHT: SHEET 1 OF 1 PROHIBITED. APPLICATION DO NOT SCALE DRAWING 3 2