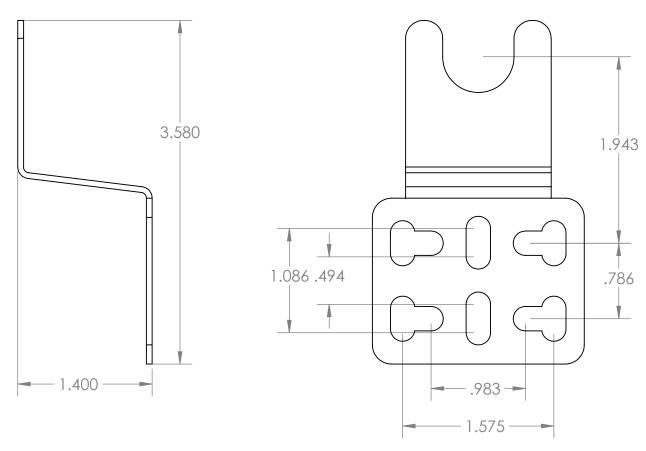

Inside 4PB09 SET

Note: Print without scaling to get actual size.

|                                                                                                                                                                                                                                                |             |         | UNLESS OTHERWISE SPECIFIED:                                   |           | NAME | DATE |                      | 00-:11  |      |            |
|------------------------------------------------------------------------------------------------------------------------------------------------------------------------------------------------------------------------------------------------|-------------|---------|---------------------------------------------------------------|-----------|------|------|----------------------|---------|------|------------|
|                                                                                                                                                                                                                                                |             |         | TWO PLACE DECIMAL ± THREE PLACE DECIMAL ± INTERPRET GEOMETRIC | DRAWN     |      |      | OneGrill 3PC Bracket |         |      |            |
| PROPRIETARY AND CONFIDENTIAL  THE INFORMATION CONTAINED IN THIS DRAWING IS THE SOLE PROPERTY OF  INSERT COMPANY NAME HERED. ANY REPRODUCTION IN PART OR AS A WHOLE WITHOUT THE WRITTEN PERMISSION OF  INSERT COMPANY NAME HERED IS PROHIBITED. |             |         |                                                               | CHECKED   |      |      |                      |         |      | 1          |
|                                                                                                                                                                                                                                                |             |         |                                                               | ENG APPR. |      |      |                      |         |      | <b>?</b> T |
|                                                                                                                                                                                                                                                |             |         |                                                               | MFG APPR. |      |      | Detail 3 4PB09       |         |      |            |
|                                                                                                                                                                                                                                                |             |         |                                                               | Q.A.      |      |      |                      |         |      |            |
|                                                                                                                                                                                                                                                |             |         | TOLERANCING PER:                                              | COMMENTS: |      |      |                      |         |      |            |
|                                                                                                                                                                                                                                                |             |         | MATERIAL                                                      |           |      |      |                      |         |      | REV        |
|                                                                                                                                                                                                                                                | NEXT ASSY   | USED ON | FINISH                                                        |           |      |      | A                    | 4PB09-3 |      |            |
|                                                                                                                                                                                                                                                | APPLICATION |         | DO NOT SCALE DRAWING                                          |           |      |      | SCALE: 1:1           | WEIGHT: | SHEE | T 1 OF 1   |
| 5                                                                                                                                                                                                                                              | 4           |         | 3                                                             |           |      | 2    |                      | 1       |      |            |