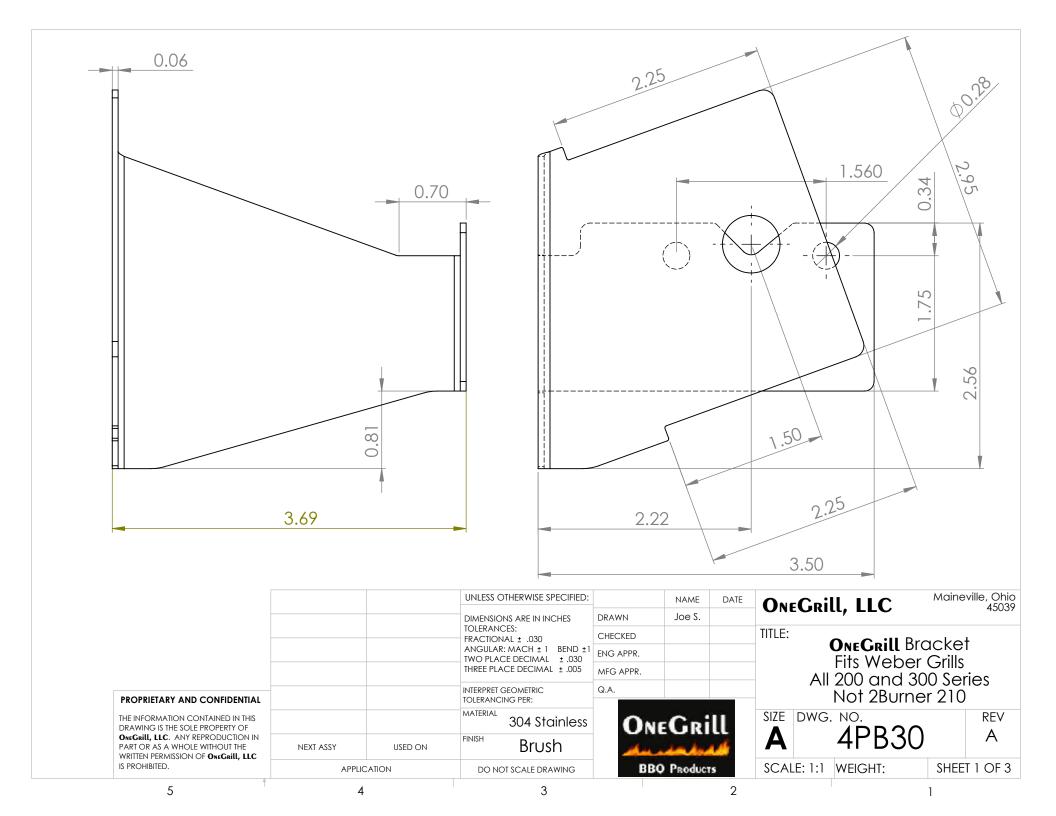

|                                                                                                                                                                        |             |         | LINIL ECC. OTHERWISE CRECIEIER.                    |           |           |      |                    |            | Maina        | u illa Obia          |
|------------------------------------------------------------------------------------------------------------------------------------------------------------------------|-------------|---------|----------------------------------------------------|-----------|-----------|------|--------------------|------------|--------------|----------------------|
|                                                                                                                                                                        |             |         | UNLESS OTHERWISE SPECIFIED:                        |           | NAME      | DATE | OneGri             | II II C    | Mairie       | ville, Ohio<br>45039 |
|                                                                                                                                                                        |             |         | DIMENSIONS ARE IN INCHES                           | DRAWN     | Joe S.    |      | ONLOKI             | it, LLC    |              | 43037                |
|                                                                                                                                                                        |             |         | TOLERANCES:<br>FRACTIONAL ± .030                   | CHECKED   |           |      | TITLE:             |            |              |                      |
|                                                                                                                                                                        |             |         | ANGULAR: MACH ± 1 BEND ±1 TWO PLACE DECIMAL ± .030 | ENG APPR. |           |      | Weber Bracket      |            |              |                      |
|                                                                                                                                                                        |             |         | THREE PLACE DECIMAL ± .005                         | MFG APPR. |           |      | All 2              | 00 - 300 S | eries C      | es Grills            |
| PROPRIETARY AND CONFIDENTIAL                                                                                                                                           |             |         | INTERPRET GEOMETRIC TOLERANCING PER:               | Q.A.      |           |      |                    |            |              |                      |
| THE INFORMATION CONTAINED IN THIS DRAWING IS THE SOLE PROPERTY OF ONEGILL, LLC. ANY REPRODUCTION IN PART OR AS A WHOLE WITHOUT THE WRITTEN PERMISSION OF ONEGRILL, LLC |             |         | MATERIAL 304 Stanless                              | ONEGRILL  |           | П    |                    |            |              | REV                  |
|                                                                                                                                                                        | NEXT ASSY   | USED ON | Brush 4B                                           | - Marie   | -         | 4    | A                  | 4PB30      | J            | Α                    |
| IS PROHIBITED.                                                                                                                                                         | APPLICATION |         | DO NOT SCALE DRAWING                               | BB        | O Product | rs   | SCALE: 1:2 WEIGHT: |            | SHEET 2 OF 3 |                      |
| 5                                                                                                                                                                      | 4           |         | 3                                                  | 2         |           | 2    |                    | 1          |              |                      |