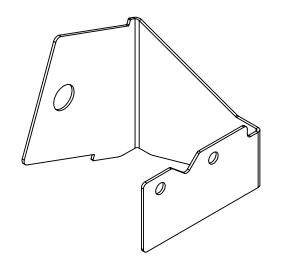

|                                                                                                                                                                        |             |         | LINIL ECC. OTHERWISE CRECIEIER.                    |           |           |      |                    |            | Maina        | u illa Obia          |
|------------------------------------------------------------------------------------------------------------------------------------------------------------------------|-------------|---------|----------------------------------------------------|-----------|-----------|------|--------------------|------------|--------------|----------------------|
|                                                                                                                                                                        |             |         | UNLESS OTHERWISE SPECIFIED:                        |           | NAME      | DATE | OneGri             | II II C    | Mairie       | ville, Ohio<br>45039 |
|                                                                                                                                                                        |             |         | DIMENSIONS ARE IN INCHES                           | DRAWN     | Joe S.    |      | ONLOKI             | it, LLC    |              | 43037                |
|                                                                                                                                                                        |             |         | TOLERANCES:<br>FRACTIONAL ± .030                   | CHECKED   |           |      | TITLE:             |            |              |                      |
|                                                                                                                                                                        |             |         | ANGULAR: MACH ± 1 BEND ±1 TWO PLACE DECIMAL ± .030 | ENG APPR. |           |      | Weber Bracket      |            |              |                      |
|                                                                                                                                                                        |             |         | THREE PLACE DECIMAL ± .005                         | MFG APPR. |           |      | All 2              | 00 - 300 S | eries C      | es Grills            |
| PROPRIETARY AND CONFIDENTIAL                                                                                                                                           |             |         | INTERPRET GEOMETRIC TOLERANCING PER:               | Q.A.      |           |      |                    |            |              |                      |
| THE INFORMATION CONTAINED IN THIS DRAWING IS THE SOLE PROPERTY OF ONEGILL, LLC. ANY REPRODUCTION IN PART OR AS A WHOLE WITHOUT THE WRITTEN PERMISSION OF ONEGRILL, LLC |             |         | MATERIAL 304 Stanless                              | ONEGRILL  |           | П    |                    |            |              | REV                  |
|                                                                                                                                                                        | NEXT ASSY   | USED ON | Brush 4B                                           | - Marie   | -         | 4    | A                  | 4PB30      | J            | Α                    |
| IS PROHIBITED.                                                                                                                                                         | APPLICATION |         | DO NOT SCALE DRAWING                               | BB        | O Product | rs   | SCALE: 1:2 WEIGHT: |            | SHEET 2 OF 3 |                      |
| 5                                                                                                                                                                      | 4           |         | 3                                                  | 2         |           | 2    |                    | 1          |              |                      |