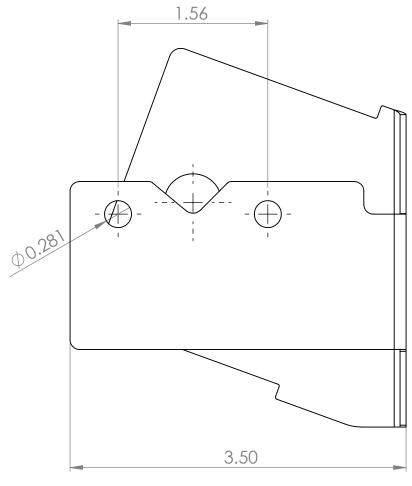

|                                                                                                                                                                        |             |         | LINIL ECC. OTHERWISE CRECIEIER.                    |           |           |      |                    |            | Maina        | u illa Obia          |
|------------------------------------------------------------------------------------------------------------------------------------------------------------------------|-------------|---------|----------------------------------------------------|-----------|-----------|------|--------------------|------------|--------------|----------------------|
|                                                                                                                                                                        |             |         | UNLESS OTHERWISE SPECIFIED:                        |           | NAME      | DATE | OneGri             | II II C    | Mairie       | ville, Ohio<br>45039 |
|                                                                                                                                                                        |             |         | DIMENSIONS ARE IN INCHES                           | DRAWN     | Joe S.    |      | ONLOKI             | it, LLC    |              | 43037                |
|                                                                                                                                                                        |             |         | TOLERANCES:<br>FRACTIONAL ± .030                   | CHECKED   |           |      | TITLE:             |            |              |                      |
|                                                                                                                                                                        |             |         | ANGULAR: MACH ± 1 BEND ±1 TWO PLACE DECIMAL ± .030 | ENG APPR. |           |      | Weber Bracket      |            |              |                      |
|                                                                                                                                                                        |             |         | THREE PLACE DECIMAL ± .005                         | MFG APPR. |           |      | All 2              | 00 - 300 S | eries C      | es Grills            |
| PROPRIETARY AND CONFIDENTIAL                                                                                                                                           |             |         | INTERPRET GEOMETRIC TOLERANCING PER:               | Q.A.      |           |      |                    |            |              |                      |
| THE INFORMATION CONTAINED IN THIS DRAWING IS THE SOLE PROPERTY OF ONEGILL, LLC. ANY REPRODUCTION IN PART OR AS A WHOLE WITHOUT THE WRITTEN PERMISSION OF ONEGRILL, LLC |             |         | MATERIAL 304 Stanless                              | ONEGRILL  |           | П    |                    |            |              | REV                  |
|                                                                                                                                                                        | NEXT ASSY   | USED ON | Brush 4B                                           | - Marie   | -         | 4    | A                  | 4PB30      | J            | Α                    |
| IS PROHIBITED.                                                                                                                                                         | APPLICATION |         | DO NOT SCALE DRAWING                               | BB        | O Product | rs   | SCALE: 1:2 WEIGHT: |            | SHEET 2 OF 3 |                      |
| 5                                                                                                                                                                      | 4           |         | 3                                                  | 2         |           | 2    |                    | 1          |              |                      |